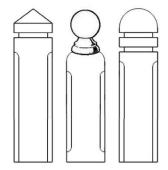

#### **Post Extras**

Capitals 90mm From \$19.00 each
Capitals 120mm From \$27.00 each
Post Caps 90mm From \$27.00 each
Post Caps 120mm From \$37.00 each