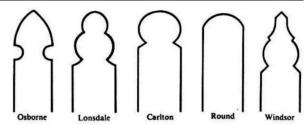

### **Picket Fencing**

| Picket Type                   | 900mm    | 1200mm   | 1500mm   | 1800mm   | 2100mm    |
|-------------------------------|----------|----------|----------|----------|-----------|
| 70x19 Cypress Blanks          | \$3.60ea | \$4.70ea | \$5.80ea | \$6.90ea | \$8.00ea  |
| 70x19 Cypress (Windsor only)  | \$3.70ea | \$4.90ea | \$6.00ea | \$7.10ea | \$8.20ea  |
| 70x19 KD Treated Pine Blanks  | \$4.30ea | \$5.80ea | \$7.20ea | \$8.60ea | \$10.20ea |
| 70x19 KD Treated Pine         | \$4.50ea | \$6.00ea | \$7.50ea | \$8.90ea | \$10.40ea |
| (Windsor, Osborne, Carlton,   |          |          |          |          |           |
| Lonsdale, 45deg Point, Round) |          |          |          |          |           |