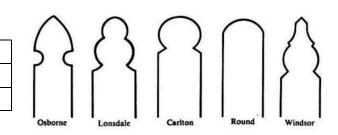

# **Picket Fencing**

| Picket Type                   | 900mm    | 1200mm   | 1500mm   | 1800mm   | 2100mm    |
|-------------------------------|----------|----------|----------|----------|-----------|
| 70x19 Cypress (Windsor only)  | \$3.70ea | \$4.75ea | \$5.80ea | \$6.90ea | \$8.00ea  |
| 70x19 KD Treated Pine         | \$4.50ea | \$6.00ea | \$7.50ea | \$8.90ea | \$10.40ea |
| (Windsor, Osborne, Carlton,   |          |          |          |          |           |
| Lonsdale, 45deg Point, Round) |          |          |          |          |           |